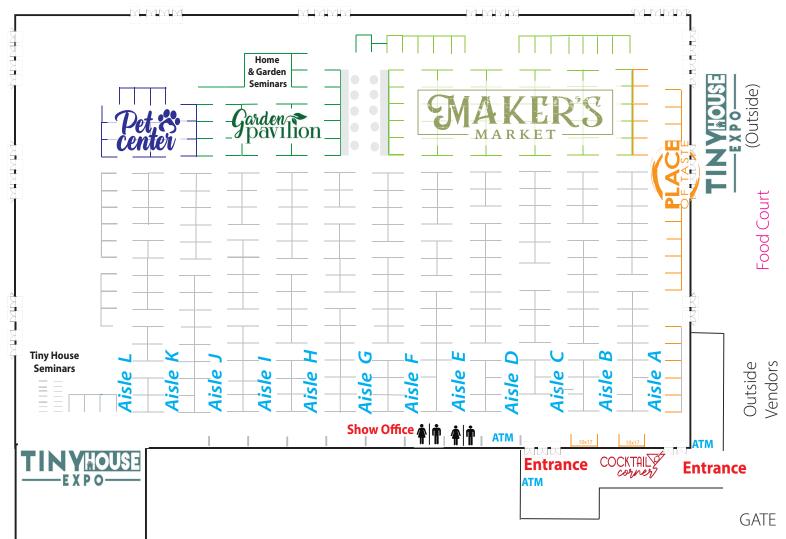

# **LOCATIONS:**

The Tiny House Expo is located both outside as you enter the Roebbelen Center grounds, as well as in the South-West corner once you enter the building!

# FLOORPLAN OVERVIEW